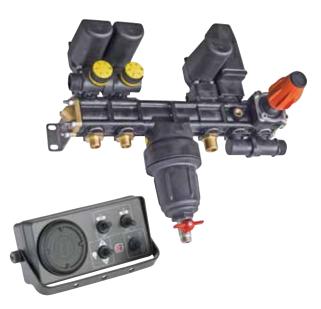

## **HIGH PRESSURE ELECTRIC VALVE KIT**

Modular 12 volt DC electric control kit ideal for use on high pressure orchard sprayers. Supplied complete with 2 on/off electric valves for left or right side spraying and 1 bypass electric valve, electric pressure regulator, manual pressure regulator and pressure filter. Control switch box suitable for mounting in tractor cabin with electric wiring loom.

| KIT CONTENTS                         | Kit includes control box, tractor loom, sprayer loom<br>and valves |
|--------------------------------------|--------------------------------------------------------------------|
| DESCRIPTION                          | CODE                                                               |
| HIGH PRESSURE ELECTRIC<br>Valve kit  | D99-80                                                             |
| Note: Extra components may be needed |                                                                    |