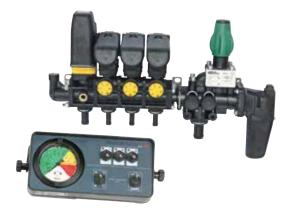

## SILVAMATIC ELECTRIC SPRAY CONTROL KIT

Features an in-cab control box with proportional pressure compensating valves designed to maintain constant pressure and output even after one or more boom sections are closed.

- Direct acting valves
- Stainless steel components and viton seals
- 3 boom section outlet with 12mm tails
- On/off and pressure adjustment switch
- Individual valves have own compensating device

| KIT CONTENTS                         | Kit includes control box, tractor loom, sprayer loom<br>and valves |
|--------------------------------------|--------------------------------------------------------------------|
| DESCRIPTION                          | CODE                                                               |
| SILVAMATIC CONTROL KIT               | 461530A                                                            |
| Note: Extra components may be needed |                                                                    |