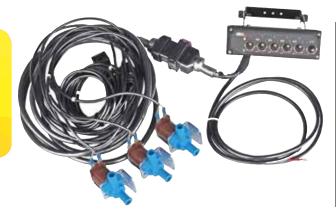

## **ELECTRIC SOLENOID KIT**

Medium pressure control kit is ideal for boom spray applications and is available in three section on/off with control box suitable for mounting in tractor cabin and electric wiring loom. Maximum operating pressure 10 Bar. Note: Pressure regulator and hose not included.

| KIT CONTENTS                                                                    | Kit includes control box, tractor loom, sprayer loom<br>and solenoids |
|---------------------------------------------------------------------------------|-----------------------------------------------------------------------|
| DESCRIPTION                                                                     | CODE                                                                  |
| MEDIUM PRESSURE ELECTRIC<br>Solenoid kit                                        | M99-14                                                                |
| Note: Extra components may be needed. Pressure regulator and hoses not included |                                                                       |